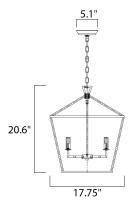

# **MEASUREMENTS**

DIMENSION : 17.75" L x 17.75" W x 20.75" H

MAX OAH : 62.5" OAH

CANOPY : 5" W x 1.25" H x 5" L

HANGING WEIGHT : 8.6 lb