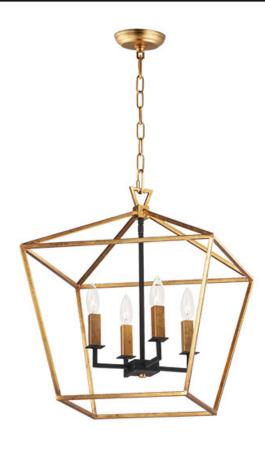

# PRODUCT DESCRIPTION

Open air frames finished in Black with Polished Nickel accents makes a simplistic yet dramatic statement for any interior design. Larger scale pieces fill up space without breaking the budget.

#### **FINISHES OPTION**

Gold Leaf / Textured Black (GLTXB)

Textured Black / Polished Nickel (TXBPN)